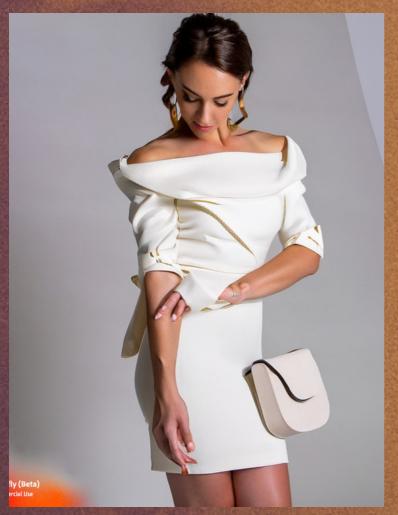

Ai Prompt:Model in a short white dress, with a twisted neckline, already gives a more sophisticated and splendid look, without needing much. With it, delicate accessories and heels.

Ai Prompt: Model wearing a short white dress with a twisted neckline already gives a more sophisticated and splendid look, without needing much else. With it, delicate accessories and heels.