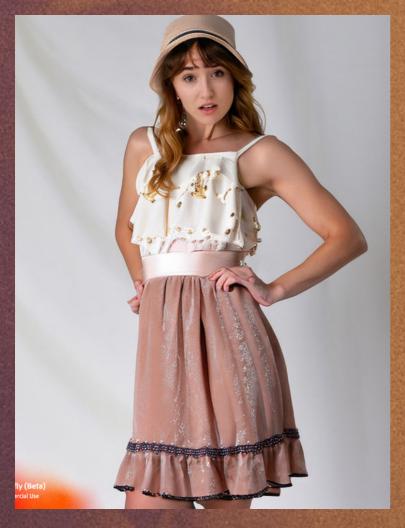

Ai Prompt: A model wearing a dress made with the lightness of viscose combined with a print and a short length, but with a softer dose of colors and an extra touch of romanticism: summer dresses with two-tone polka dots.

Or scan this barcode:

**Ai Prompt:** A female model wearing a dress made with the lightness of viscose combined with a print and a short length, but with a softer dose of colors and an extra touch of romanticism: summer dresses with two-tone polka dots.