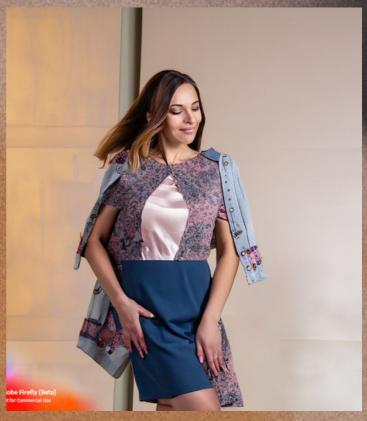

Ai Prompt: Models dressed in geometric prints with vibrant colors are more than welcome in this season's dresses - and they can also be part of your work look if the dress code is not too strict.

Ai Prompt: Model dressed in a summer dress, both in textured fabric and in a plain and basic style. However, the outfit that would already be complete with just one piece, gains a new look.

Ai Prompt: Model dressed in the summer dress vibe, with both textured and basic smooth fabric options. However, the outfit, which would already be complete with just one piece, takes on a new look.

Ai Prompt:Model wearing a summer short dress - the piece can very well come in our beloved denim to star in the look on hot days, especially if it's in the lightweight version of the fabric.