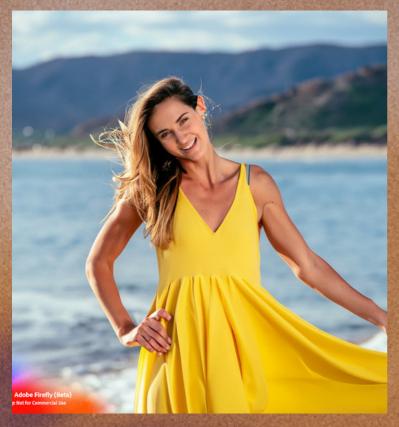

Ai Prompt: Models dressed in geometric prints with vibrant colors are more than welcome in this season's dresses - and they can also be part of your work look if the dress code is not too strict.

Ai Prompt: Model dressed in a summer dress, both in textured fabric and in a plain and basic style. However, the outfit that would already be complete with just one piece, gains a new look.

Ai Prompt: Model dressed in the summer dress vibe, with both textured and basic smooth fabric options. However, the outfit, which would already be complete with just one piece, takes on a new look.

Ai Prompt:Model wearing a summer short dress - the piece can very well come in our beloved denim to star in the look on hot days, especially if it's in the lightweight version of the fabric.