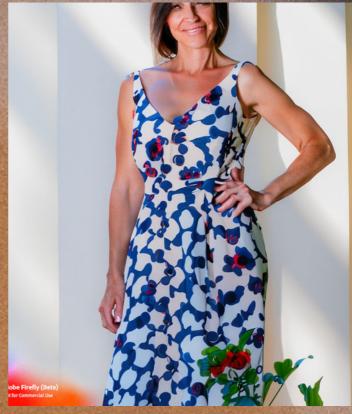

Ai Prompt: A model wearing a dress made with the lightness of viscose combined with a print and a short length, but with a softer dose of colors and an extra touch of romanticism: summer dresses with two-tone polka dots.

Or scan this barcode:

**Ai Prompt:** A female model wearing a dress made with the lightness of viscose combined with a print and a short length, but with a softer dose of colors and an extra touch of romanticism: summer dresses with two-tone polka dots.