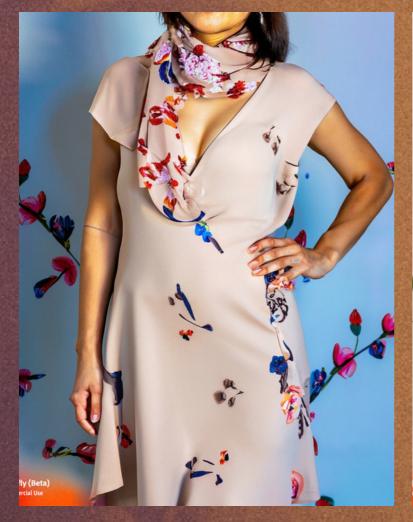

Ai Prompt: A model wearing a dress made with the lightness of viscose combined with a print and a short length, but with a softer dose of colors and an extra touch of romanticism: summer dresses with two-tone polka dots.

Or scan this barcode:

**Ai Prompt:** A female model wearing a dress made with the lightness of viscose combined with a print and a short length, but with a softer dose of colors and an extra touch of romanticism: summer dresses with two-tone polka dots.