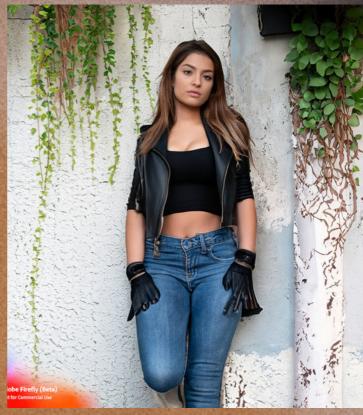

## **Extra Prompts:**

\*p1 (prompt) - Model leaning against a wall with hanging plants, wearing jeans with a tank top and black leather jacket, looking serious but cheerful.

\*p2 (prompt) - A model with a mischievous look wearing a black top and modern dark green pants made of lightweight fabric, with her arms crossed and in a photoshoot position for a magazine.