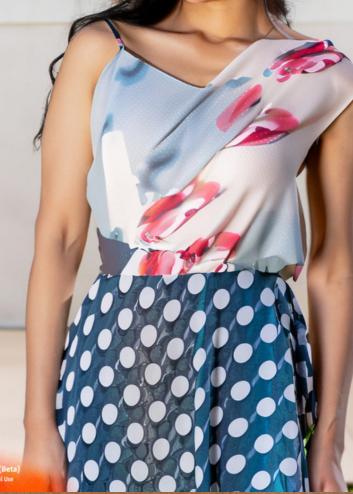

Ai Prompt: Models dressed in geometric prints with vibrant colors are more than welcome in this season's dresses - and they can also be part of your work look if the dress code is not too strict.

Ai Prompt: Model dressed in a summer dress, both in textured fabric and in a plain and basic style. However, the outfit that would already be complete with just one piece, gains a new look.