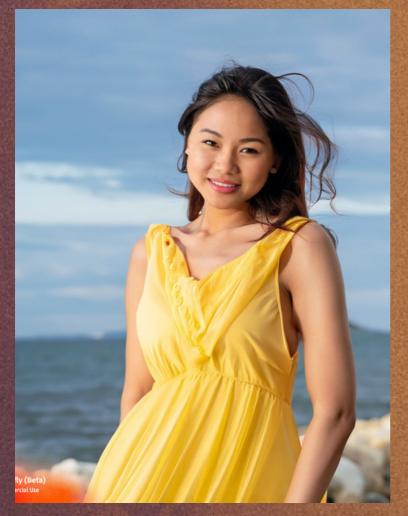

Ai Prompt: A model wearing a dress made with the lightness of viscose combined with a print and a short length, but with a softer dose of colors and an extra touch of romanticism: summer dresses with two-tone polka dots.

Or scan this barcode:

**Ai Prompt:** A female model wearing a dress made with the lightness of viscose combined with a print and a short length, but with a softer dose of colors and an extra touch of romanticism: summer dresses with two-tone polka dots.