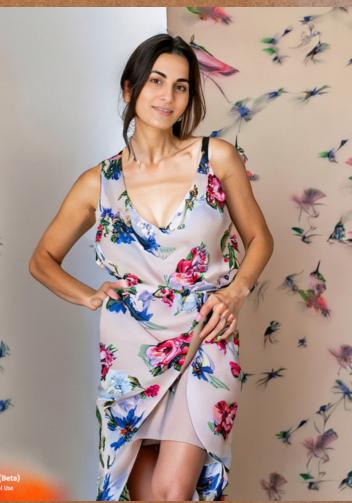

Please send us your creations to our email ai@lindadevelop.com.

We can't wait to see your fashion ideas come to life!

**Ai Prompt:** A female model with a dress that exudes lightness, comfort, and of course, colors and prints that bring a cheerful and lively vibe to the look. So, let's start by talking about a piece that encompasses all of these.

Ai Prompt: A model wearing a dress made with the lightness of viscose combined with a print and a short length, but with a softer dose of colors and an extra touch of romanticism: summer dresses with two-tone polka dots.

Or scan this barcode:

**Ai Prompt:** A female model wearing a dress made with the lightness of viscose combined with a print and a short length, but with a softer dose of colors and an extra touch of romanticism: summer dresses with two-tone polka dots.