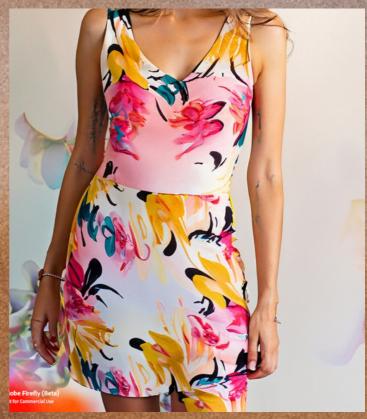

Please send us your creations to our email ai@lindadevelop.com.

We can't wait to see your fashion ideas come to life!

**Ai Prompt:** A female model with a dress that exudes lightness, comfort, and of course, colors and prints that bring a cheerful and lively vibe to the look. So, let's start by talking about a piece that encompasses all of these.

Ai Prompt: A model wearing a dress made with the lightness of viscose combined with a print and a short length, but with a softer dose of colors and an extra touch of romanticism: summer dresses with two-tone polka dots.

Or scan this barcode:

**Ai Prompt:** A female model wearing a dress made with the lightness of viscose combined with a print and a short length, but with a softer dose of colors and an extra touch of romanticism: summer dresses with two-tone polka dots.