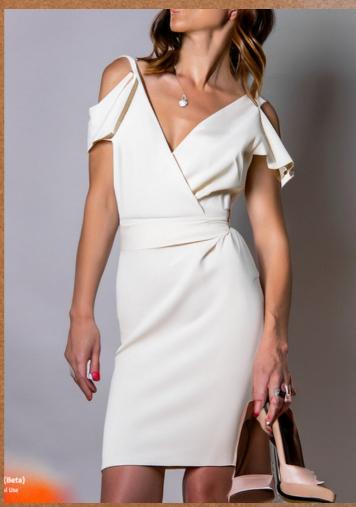

Ai Prompt:Model in a short white dress, with a twisted neckline, already gives a more sophisticated and splendid look, without needing much. With it, delicate accessories and heels.

Ai Prompt: Model wearing a short white dress with a twisted neckline already gives a more sophisticated and splendid look, without needing much else. With it, delicate accessories and heels.