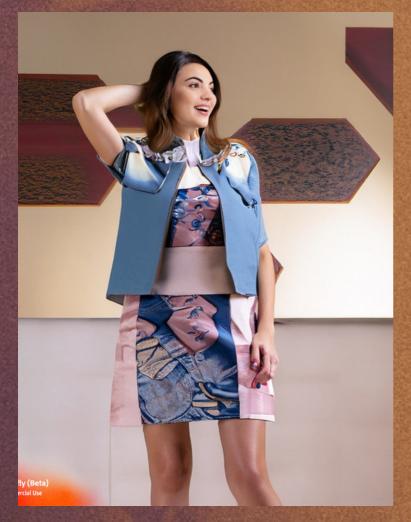

Ai Prompt: Model dressed in the summer dress vibe, with both textured and basic smooth fabric options. However, the outfit, which would already be complete with just one piece, takes on a new look.

Ai Prompt:Model wearing a summer short dress - the piece can very well come in our beloved denim to star in the look on hot days, especially if it's in the lightweight version of the fabric.