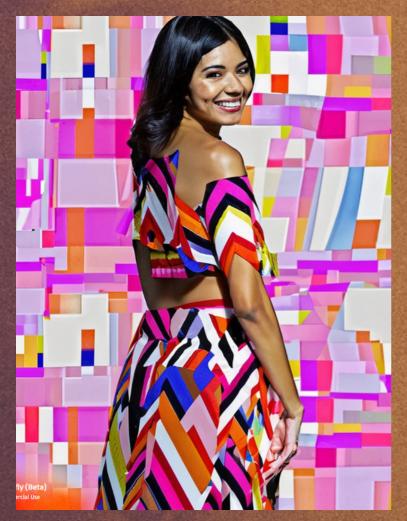

Ai Prompt: Models dressed in geometric prints with vibrant colors are more than welcome in this season's dresses - and they can also be part of your work look if the dress code is not too strict.

Ai Prompt: Model dressed in a summer dress, both in textured fabric and in a plain and basic style. However, the outfit that would already be complete with just one piece, gains a new look.