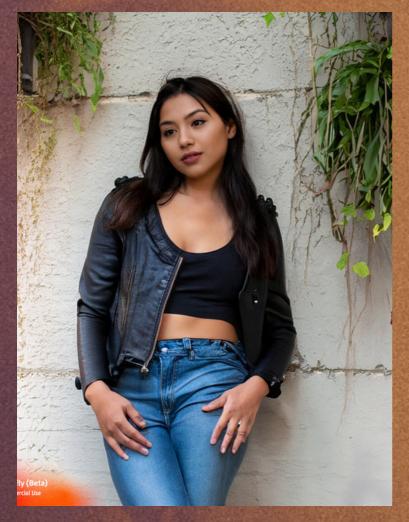

## **Extra Prompts:**

\*p1 (prompt) - Model leaning against a wall with hanging plants, wearing jeans with a tank top and black leather jacket, looking serious but cheerful.

\*p2 (prompt) - A model with a mischievous look wearing a black top and modern dark green pants made of lightweight fabric, with her arms crossed and in a photoshoot position for a magazine.