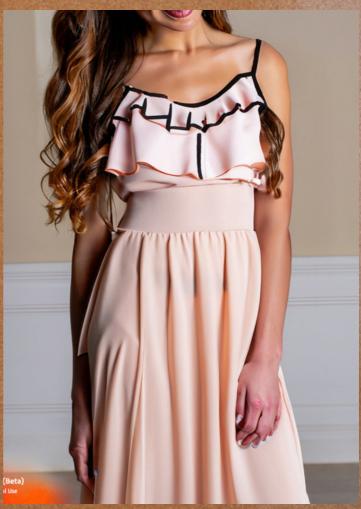

Ai Prompt:Model dressed in a combination of a dress and sneakers looks equally stylish — not to mention the comfort and practicality that come with this outfit! The fit can be romantic and feminine.

Ai Prompt: Model wearing a light and flowy yellow dress to complement the feminine silhouette, with a big smile near the sea.

Ai Prompt:Model in a short white dress, with a twisted neckline, already gives a more sophisticated and splendid look, without needing much. With it, delicate accessories and heels.

Ai Prompt: Model wearing a short white dress with a twisted neckline already gives a more sophisticated and splendid look, without needing much else. With it, delicate accessories and heels.