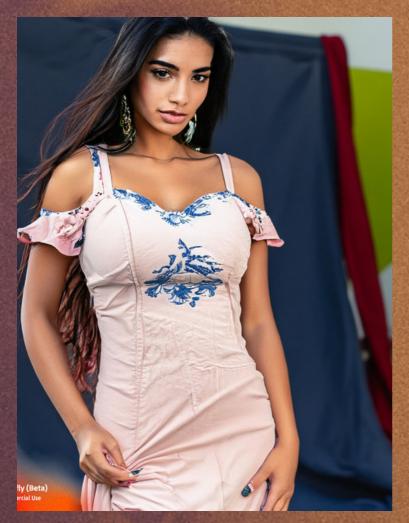

Ai Prompt: A model wearing a dress made with the lightness of viscose combined with a print and a short length, but with a softer dose of colors and an extra touch of romanticism: summer dresses with two-tone polka dots.

Or scan this barcode:

**Ai Prompt:** A female model wearing a dress made with the lightness of viscose combined with a print and a short length, but with a softer dose of colors and an extra touch of romanticism: summer dresses with two-tone polka dots.