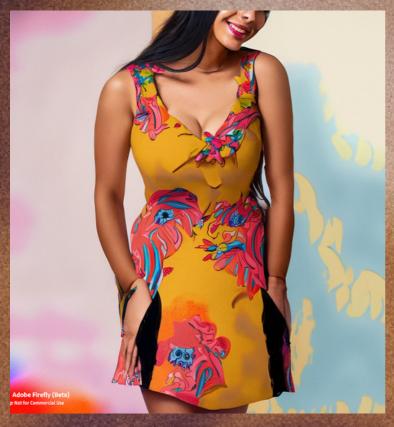

Ai Prompt: Model dressed in the summer dress vibe, with both textured and basic smooth fabric options. However, the outfit, which would already be complete with just one piece, takes on a new look.

Ai Prompt:Model wearing a summer short dress - the piece can very well come in our beloved denim to star in the look on hot days, especially if it's in the lightweight version of the fabric.