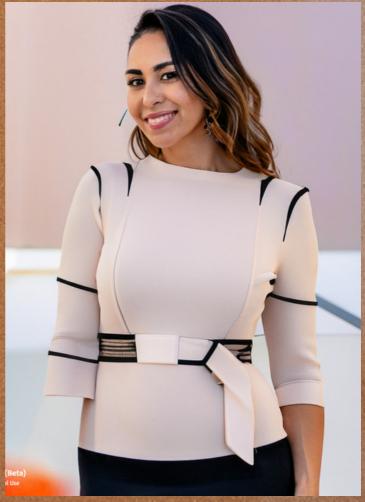

Adobe Firefly is an amazing tool that allows users to create clothing models based on specific prompts. This functionality enables users to experiment with a variety of styles and designs, customizing clothing models with unique and innovative details. Firefly also offers the ability to create characters and bring them to life through a wide selection of accessories and customization options.

With Firefly, it's easy to unleash creativity and create incredible designs quickly and intuitively. All the models were created using this fantastic tool by following the prompts described in the magazine.