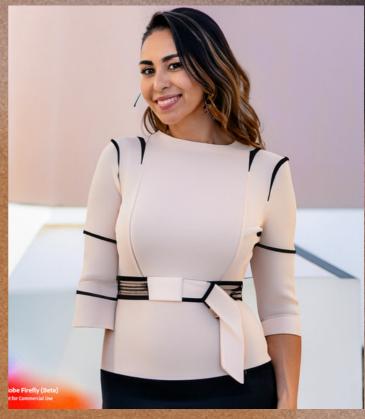

Adobe Firefly is an amazing tool that allows users to create clothing models based on specific prompts. This functionality enables users to experiment with a variety of styles and designs, customizing clothing models with unique and innovative details. Firefly also offers the ability to create characters and bring them to life through a wide selection of accessories and customization options.

With Firefly, it's easy to unleash creativity and create incredible designs quickly and intuitively. All the models were created using this fantastic tool by following the prompts described in the magazine.