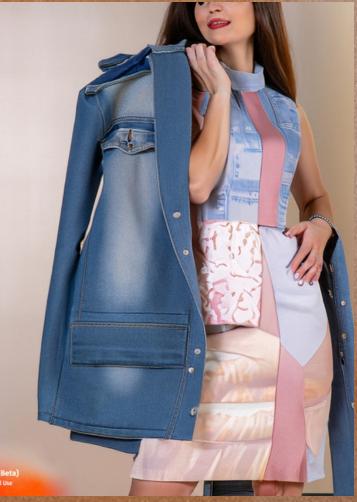

Ai Prompt: Models dressed in geometric prints with vibrant colors are more than welcome in this season's dresses - and they can also be part of your work look if the dress code is not too strict.

Ai Prompt: Model dressed in a summer dress, both in textured fabric and in a plain and basic style. However, the outfit that would already be complete with just one piece, gains a new look.