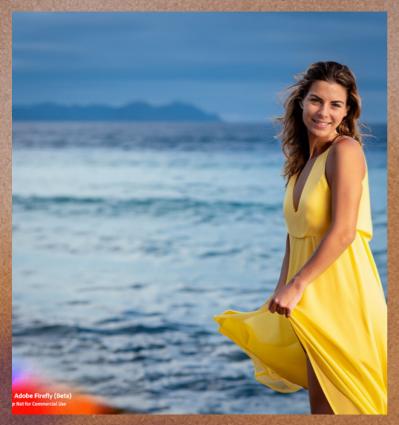

Ai Prompt:Model dressed in a combination of a dress and sneakers looks equally stylish — not to mention the comfort and practicality that come with this outfit! The fit can be romantic and feminine.

Ai Prompt: Model wearing a light and flowy yellow dress to complement the feminine silhouette, with a big smile near the sea.