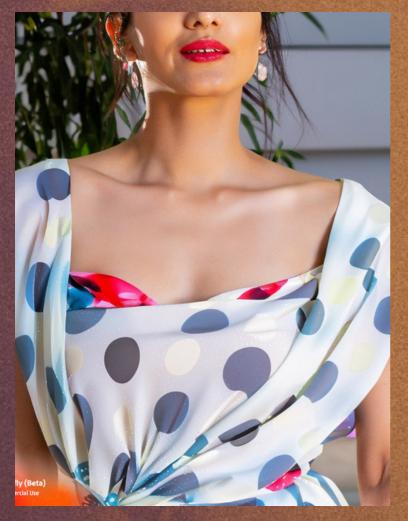

Ai Prompt: A model wearing a dress made with the lightness of viscose combined with a print and a short length, but with a softer dose of colors and an extra touch of romanticism: summer dresses with two-tone polka dots.

Or scan this barcode:

**Ai Prompt:** A female model wearing a dress made with the lightness of viscose combined with a print and a short length, but with a softer dose of colors and an extra touch of romanticism: summer dresses with two-tone polka dots.