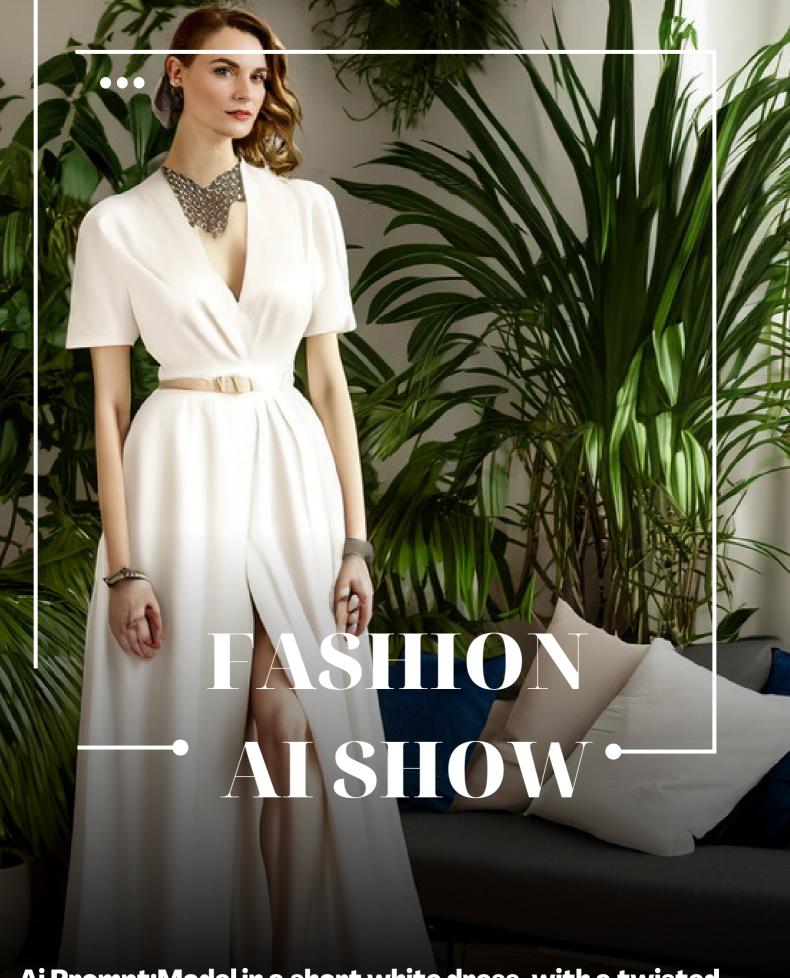

Ai Prompt:Model in a short white dress, with a twisted neckline, already gives a more sophisticated and splendid look, without needing much. With it, delicate accessories and heels.

Ai Prompt: Model wearing a short white dress with a twisted neckline already gives a more sophisticated and splendid look, without needing much else. With it, delicate accessories and heels.