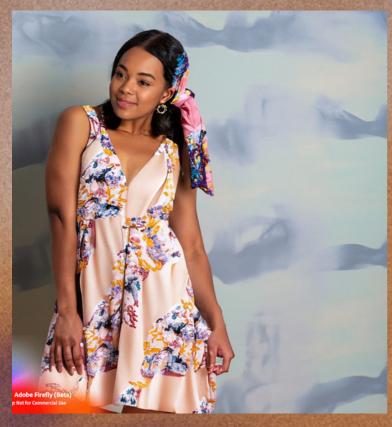

Ai Prompt: A model wearing a dress made with the lightness of viscose combined with a print and a short length, but with a softer dose of colors and an extra touch of romanticism: summer dresses with two-tone polka dots.

Or scan this barcode:

**Ai Prompt:** A female model wearing a dress made with the lightness of viscose combined with a print and a short length, but with a softer dose of colors and an extra touch of romanticism: summer dresses with two-tone polka dots.