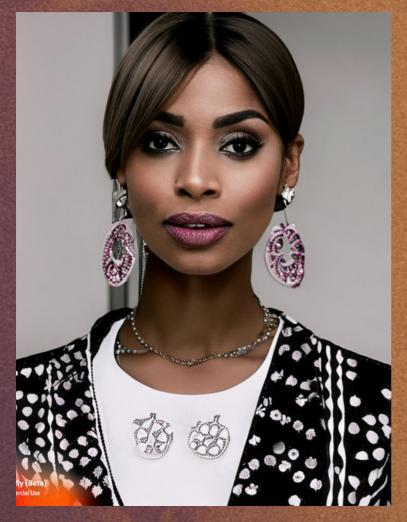

Adobe Firefly is an amazing tool that allows users to create clothing models based on specific prompts. This functionality enables users to experiment with a variety of styles and designs, customizing clothing models with unique and innovative details. Firefly also offers the ability to create characters and bring them to life through a wide selection of accessories and customization options.

With Firefly, it's easy to unleash creativity and create incredible designs quickly and intuitively. All the models were created using this fantastic tool by following the prompts described in the magazine.