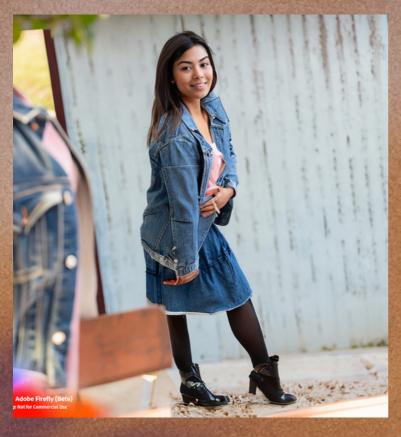

Ai Prompt: Model dressed in the summer dress vibe, with both textured and basic smooth fabric options. However, the outfit, which would already be complete with just one piece, takes on a new look.

Ai Prompt:Model wearing a summer short dress - the piece can very well come in our beloved denim to star in the look on hot days, especially if it's in the lightweight version of the fabric.