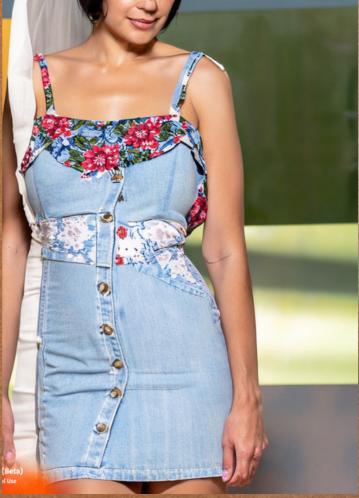

Ai Prompt: Model dressed in the summer dress vibe, with both textured and basic smooth fabric options. However, the outfit, which would already be complete with just one piece, takes on a new look.

Ai Prompt:Model wearing a summer short dress - the piece can very well come in our beloved denim to star in the look on hot days, especially if it's in the lightweight version of the fabric.