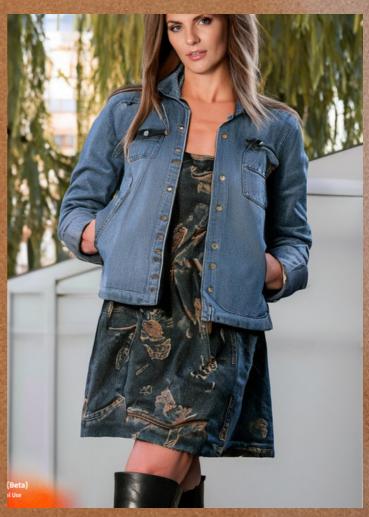

Ai Prompt: Model dressed in the summer dress vibe, with both textured and basic smooth fabric options. However, the outfit, which would already be complete with just one piece, takes on a new look.

Ai Prompt:Model wearing a summer short dress - the piece can very well come in our beloved denim to star in the look on hot days, especially if it's in the lightweight version of the fabric.