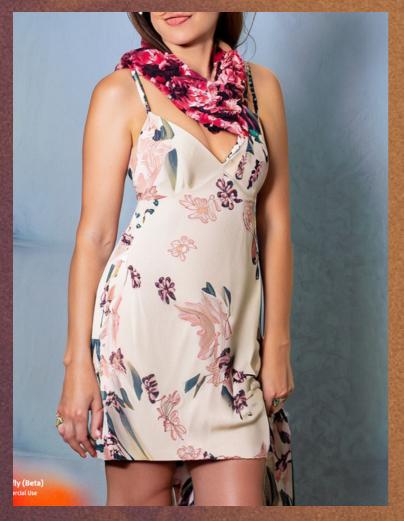

Ai Prompt: Models dressed in geometric prints with vibrant colors are more than welcome in this season's dresses - and they can also be part of your work look if the dress code is not too strict.

Ai Prompt: Model dressed in a summer dress, both in textured fabric and in a plain and basic style. However, the outfit that would already be complete with just one piece, gains a new look.