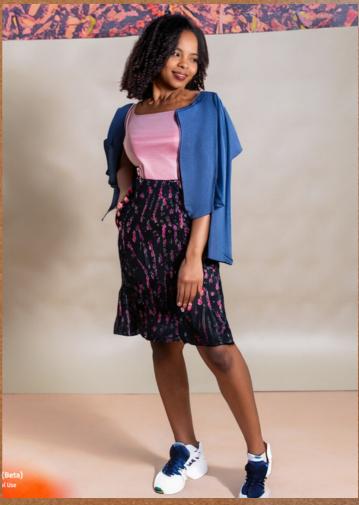

Ai Prompt: Models dressed in geometric prints with vibrant colors are more than welcome in this season's dresses - and they can also be part of your work look if the dress code is not too strict.

Ai Prompt: Model dressed in a summer dress, both in textured fabric and in a plain and basic style. However, the outfit that would already be complete with just one piece, gains a new look.