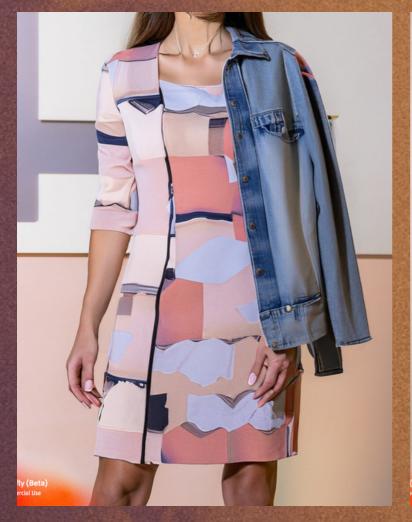

Ai Prompt: Model dressed in the summer dress vibe, with both textured and basic smooth fabric options. However, the outfit, which would already be complete with just one piece, takes on a new look.

Ai Prompt:Model wearing a summer short dress - the piece can very well come in our beloved denim to star in the look on hot days, especially if it's in the lightweight version of the fabric.