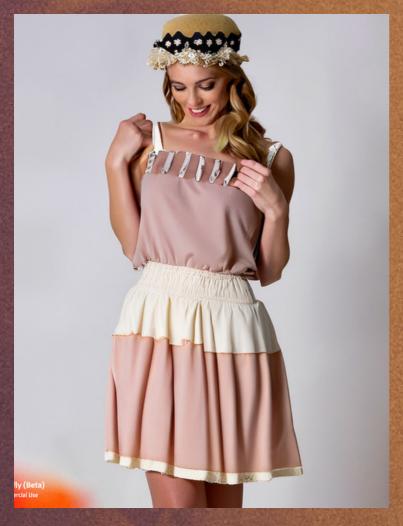

Ai Prompt: A model wearing a dress made with the lightness of viscose combined with a print and a short length, but with a softer dose of colors and an extra touch of romanticism: summer dresses with two-tone polka dots.

Or scan this barcode:

**Ai Prompt:** A female model wearing a dress made with the lightness of viscose combined with a print and a short length, but with a softer dose of colors and an extra touch of romanticism: summer dresses with two-tone polka dots.