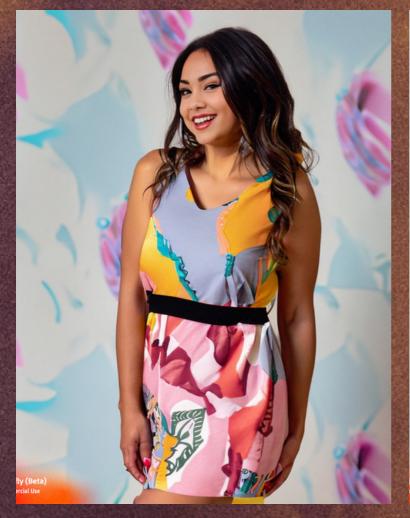

Ai Prompt: Models dressed in geometric prints with vibrant colors are more than welcome in this season's dresses - and they can also be part of your work look if the dress code is not too strict.

Ai Prompt: Model dressed in a summer dress, both in textured fabric and in a plain and basic style. However, the outfit that would already be complete with just one piece, gains a new look.