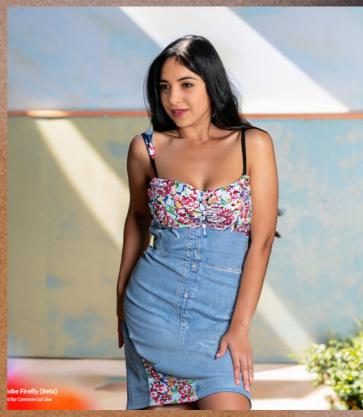

Ai Prompt: Model dressed in the summer dress vibe, with both textured and basic smooth fabric options. However, the outfit, which would already be complete with just one piece, takes on a new look.

Ai Prompt:Model wearing a summer short dress - the piece can very well come in our beloved denim to star in the look on hot days, especially if it's in the lightweight version of the fabric.