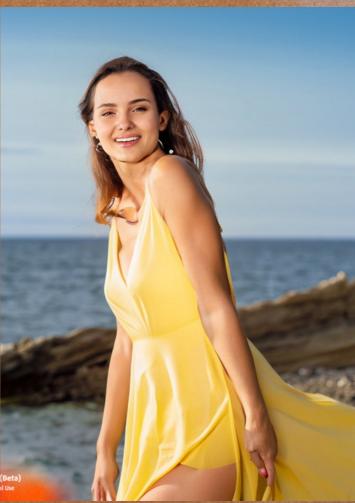

Ai Prompt:Model dressed in a combination of a dress and sneakers looks equally stylish — not to mention the comfort and practicality that come with this outfit! The fit can be romantic and feminine.

Ai Prompt: Model wearing a light and flowy yellow dress to complement the feminine silhouette, with a big smile near the sea.