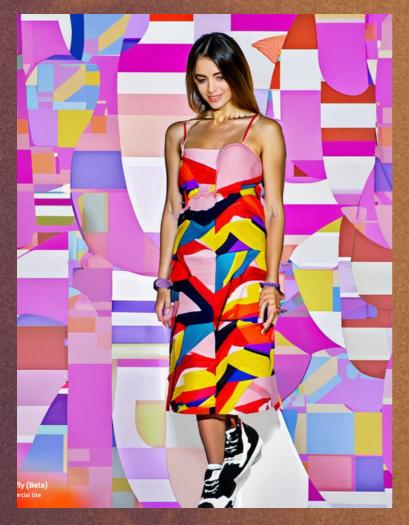

Ai Prompt: A model wearing a dress made with the lightness of viscose combined with a print and a short length, but with a softer dose of colors and an extra touch of romanticism: summer dresses with two-tone polka dots.

Or scan this barcode:

**Ai Prompt:** A female model wearing a dress made with the lightness of viscose combined with a print and a short length, but with a softer dose of colors and an extra touch of romanticism: summer dresses with two-tone polka dots.