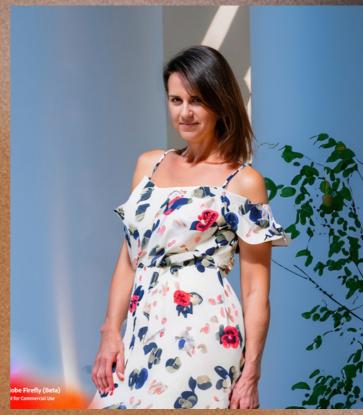

Ai Prompt: Models dressed in geometric prints with vibrant colors are more than welcome in this season's dresses - and they can also be part of your work look if the dress code is not too strict.

Ai Prompt: Model dressed in a summer dress, both in textured fabric and in a plain and basic style. However, the outfit that would already be complete with just one piece, gains a new look.