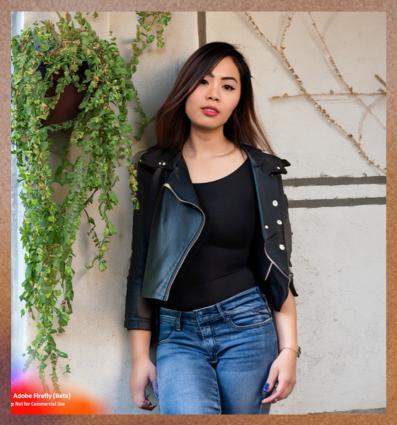

## **Extra Prompts:**

\*p1 (prompt) - Model leaning against a wall with hanging plants, wearing jeans with a tank top and black leather jacket, looking serious but cheerful.

\*p2 (prompt) - A model with a mischievous look wearing a black top and modern dark green pants made of lightweight fabric, with her arms crossed and in a photoshoot position for a magazine.