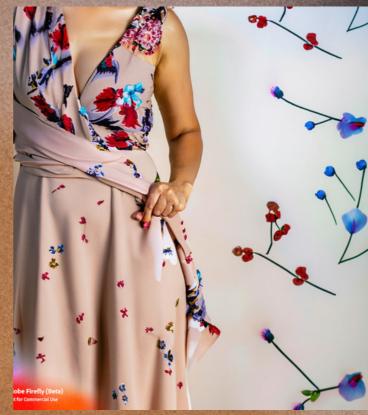

Ai Prompt: A model wearing a dress made with the lightness of viscose combined with a print and a short length, but with a softer dose of colors and an extra touch of romanticism: summer dresses with two-tone polka dots.

Or scan this barcode:

**Ai Prompt:** A female model wearing a dress made with the lightness of viscose combined with a print and a short length, but with a softer dose of colors and an extra touch of romanticism: summer dresses with two-tone polka dots.