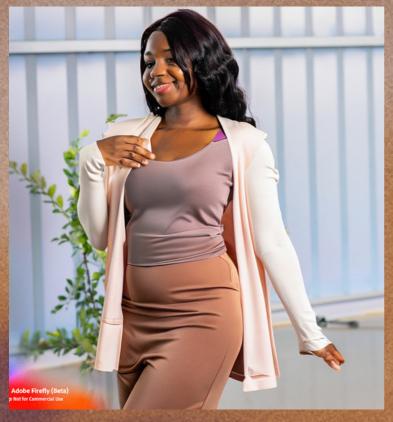

The content is useful for both technology professionals and people interested in learning more about Al and its applications.

https://mundo-da-ai.blogspot.com/

Ai Prompt:A female model dressed for working comfortably in the summer, midi-length viscose pieces are also ideal allies. Because of its versatile size, the model is highly recommended for going to the office.