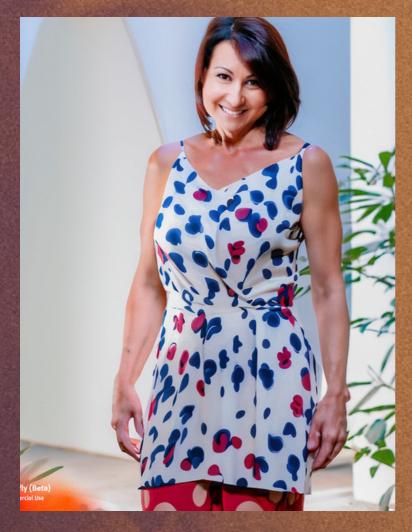

Ai Prompt: A model wearing a dress made with the lightness of viscose combined with a print and a short length, but with a softer dose of colors and an extra touch of romanticism: summer dresses with two-tone polka dots.

Or scan this barcode:

**Ai Prompt:** A female model wearing a dress made with the lightness of viscose combined with a print and a short length, but with a softer dose of colors and an extra touch of romanticism: summer dresses with two-tone polka dots.