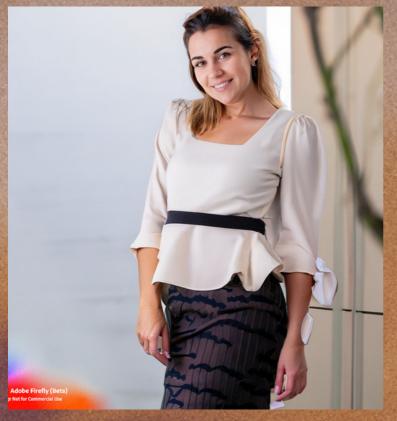

Ai Prompt:Model in a short white dress, with a twisted neckline, already gives a more sophisticated and splendid look, without needing much. With it, delicate accessories and heels.

Ai Prompt: Model wearing a short white dress with a twisted neckline already gives a more sophisticated and splendid look, without needing much else. With it, delicate accessories and heels.