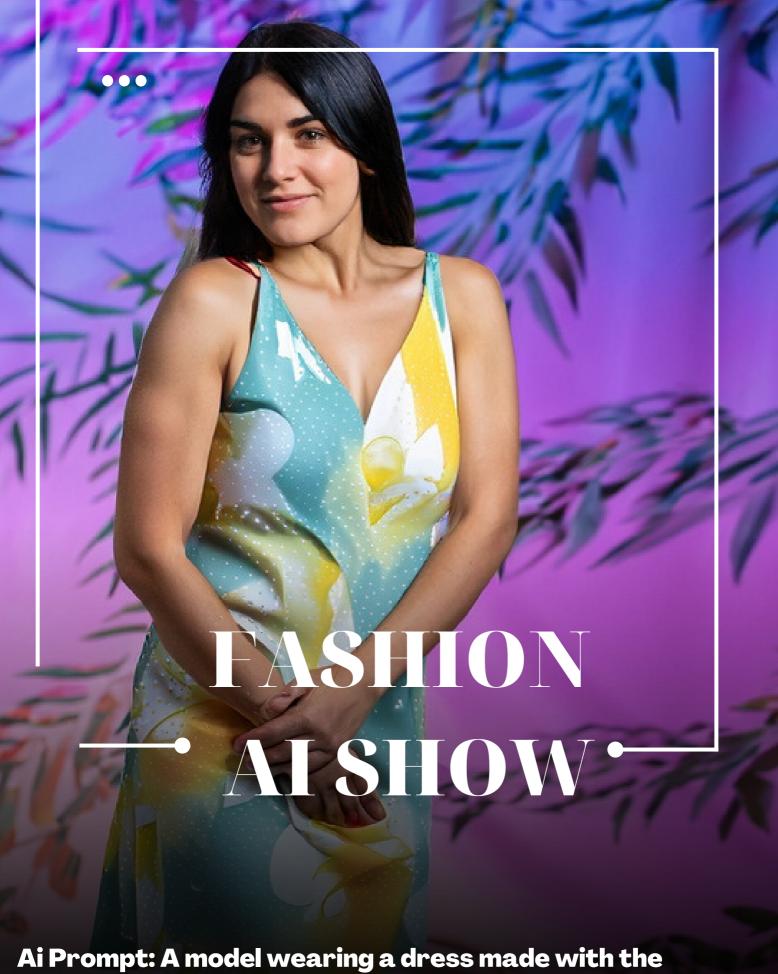

Ai Prompt: A model wearing a dress made with the lightness of viscose combined with a print and a short length, but with a softer dose of colors and an extra touch of romanticism: summer dresses with two-tone polka dots.

Or scan this barcode:

**Ai Prompt:** A female model wearing a dress made with the lightness of viscose combined with a print and a short length, but with a softer dose of colors and an extra touch of romanticism: summer dresses with two-tone polka dots.