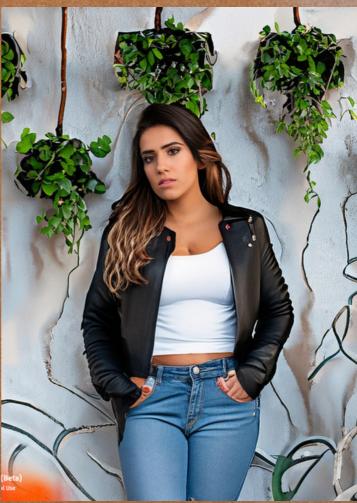

## **Extra Prompts:**

\*p1 (prompt) - Model leaning against a wall with hanging plants, wearing jeans with a tank top and black leather jacket, looking serious but cheerful.

\*p2 (prompt) - A model with a mischievous look wearing a black top and modern dark green pants made of lightweight fabric, with her arms crossed and in a photoshoot position for a magazine.