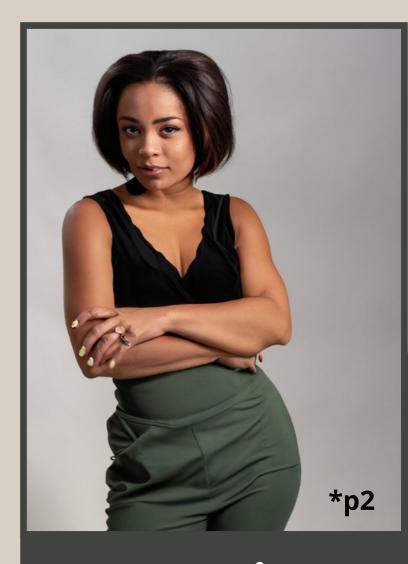

## **Extra Prompts:**

\*p1 (prompt) - Model leaning against a wall with hanging plants, wearing jeans with a tank top and black leather jacket, looking serious but cheerful.

\*p2 (prompt) - A model with a mischievous look wearing a black top and modern dark green pants made of lightweight fabric, with her arms crossed and in a photoshoot position for a magazine.