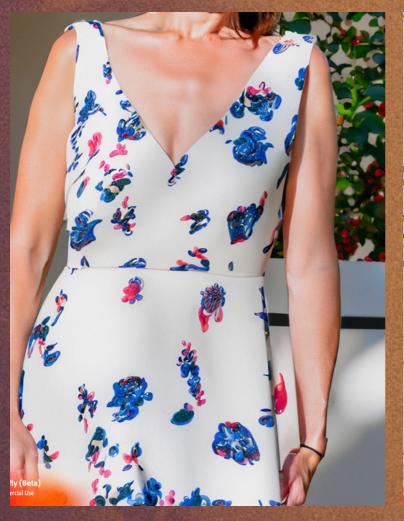

Ai Prompt: A model wearing a dress made with the lightness of viscose combined with a print and a short length, but with a softer dose of colors and an extra touch of romanticism: summer dresses with two-tone polka dots.

Or scan this barcode:

**Ai Prompt:** A female model wearing a dress made with the lightness of viscose combined with a print and a short length, but with a softer dose of colors and an extra touch of romanticism: summer dresses with two-tone polka dots.