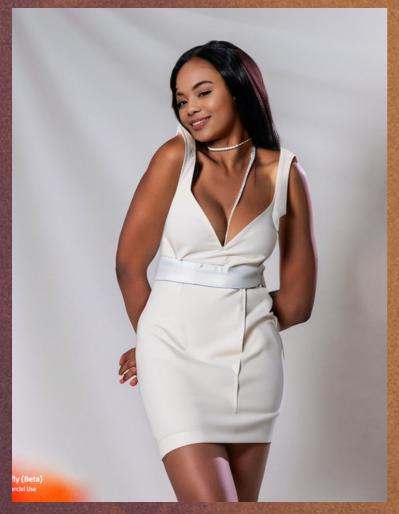

Ai Prompt:Model in a short white dress, with a twisted neckline, already gives a more sophisticated and splendid look, without needing much. With it, delicate accessories and heels.

Ai Prompt: Model wearing a short white dress with a twisted neckline already gives a more sophisticated and splendid look, without needing much else. With it, delicate accessories and heels.