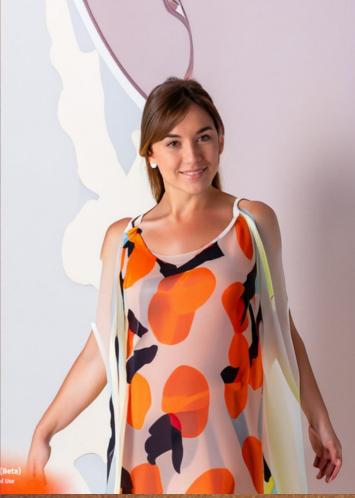

Ai Prompt: A model wearing a dress made with the lightness of viscose combined with a print and a short length, but with a softer dose of colors and an extra touch of romanticism: summer dresses with two-tone polka dots.

Or scan this barcode:

**Ai Prompt:** A female model wearing a dress made with the lightness of viscose combined with a print and a short length, but with a softer dose of colors and an extra touch of romanticism: summer dresses with two-tone polka dots.