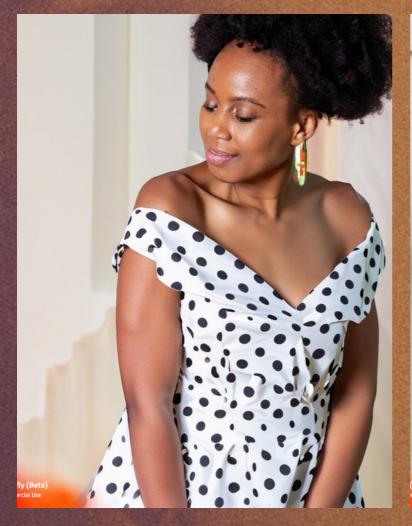

Ai Prompt: A model wearing a dress made with the lightness of viscose combined with a print and a short length, but with a softer dose of colors and an extra touch of romanticism: summer dresses with two-tone polka dots.

Or scan this barcode:

**Ai Prompt:** A female model wearing a dress made with the lightness of viscose combined with a print and a short length, but with a softer dose of colors and an extra touch of romanticism: summer dresses with two-tone polka dots.