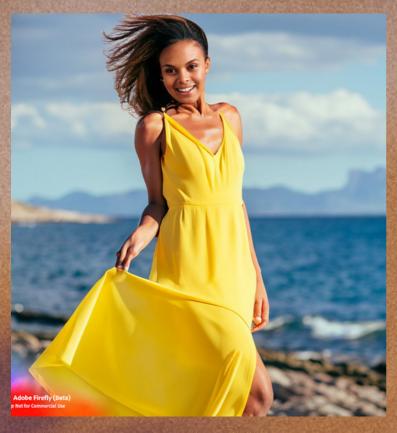

Ai Prompt:Model dressed in a combination of a dress and sneakers looks equally stylish — not to mention the comfort and practicality that come with this outfit! The fit can be romantic and feminine.

Ai Prompt: Model wearing a light and flowy yellow dress to complement the feminine silhouette, with a big smile near the sea.